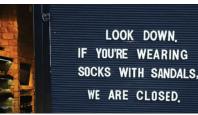

Tip corner
It wasn't a good look for Richard Nixon, nor is it a good look for you. If you wear socks with sandals, you'll be fined.

Also ZOOMERS please speak into mic when speaking. Your tech guru will thank you for all your help.