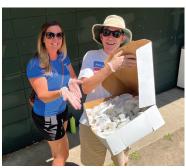

### Ice Cream Social tales from the freezer!!

Despite the heat, despite the last second time change, despite ravenous seniors all hangry, the Rotary was able to dole out ice cream sandwiches to 500 seniors. The seniors stayed under tent and our team acted as runners to bring the cold treats to an appreciative crowd. Only one injury to team with a superficial bite mark. Specialist Matt Hooper was brought in to evaluate and confirmed "this is no boating accident!". Thanks to our friends at the Senior Center, High School sports teams and main sponsor Campbell Funeral Home for making this a special event once again!