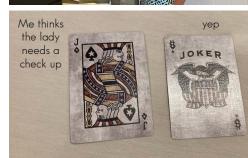

# Anatomy of eye fail raffle Jo Broderick at top left had the winning raffle ticket, said Prez Mike and

Thad were the real jokers, next frame Jo enjoying the tense moment before choosing, bottom left Jo happy to have WINNING CARD, next frame photo proof that Jo is due for eye exam as Jack is certainly not the Joker. Perhaps next time Miss Broderick you'll see the truth is out there- Fox Mulder