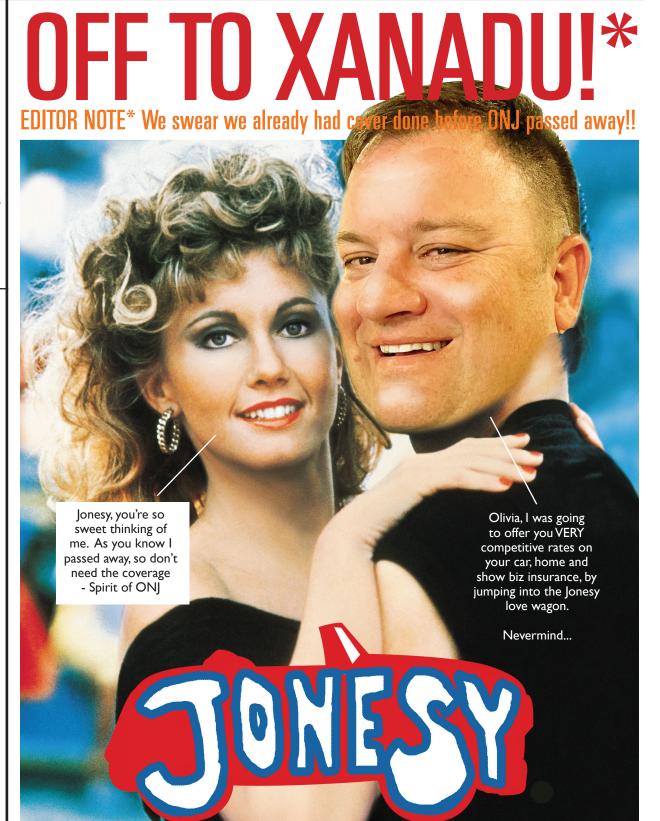

# Anatomy of eye fail raffle Jo Broderick at top left had the winning raffle ticket, said Prez Mike and

Thad were the real jokers, next frame Jo enjoying the tense moment before choosing, bottom left Jo happy to have WINNING CARD, next frame photo proof that Jo is due for eye exam as Jack is certainly not the Joker. Perhaps next time Miss Broderick you'll see the truth is out there- Fox Mulder